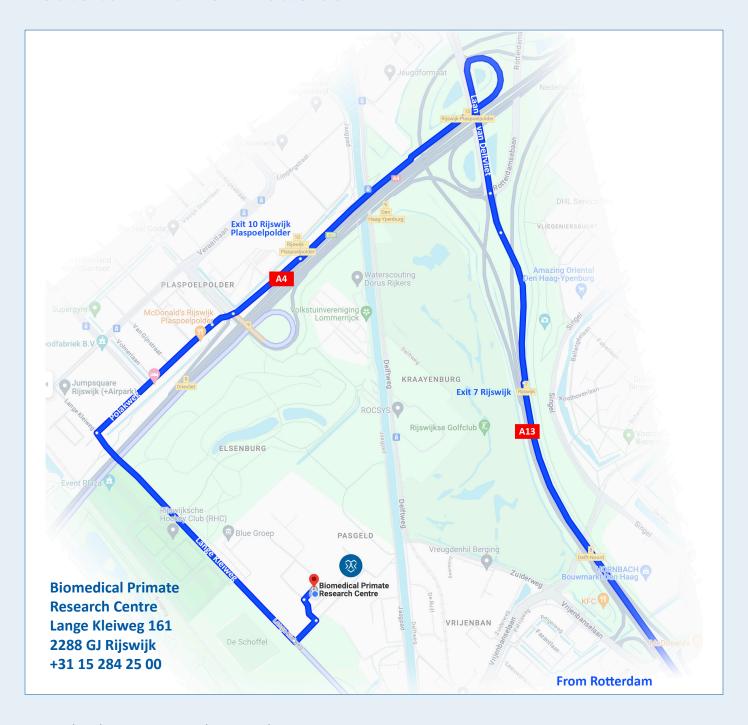

## **Route to BPRC from Rotterdam**

- 1. Take the A13 towards Rijswijk.
- 2. Take exit 7-Rijswijk towards Rijswijk/Den Haag-Zuid/A4/E30.
- 3. Follow the 3 left lanes to keep left at the split and continue towards Laan van Delfvliet.
- 4. Continue on the road towards Laan van Delfvliet.
- 5. Take the entrance ramp to Ring A4 towards Rijswijk/Den Haag-Zuid.
- 6. Follow the middle lane to continue on Exits 10-Rijswijk-Plaspoelpolder.
- 7. Go straight on Polakweg and continue on this road.
- 8. At the T-junction, turn left onto Lange Kleiweg.
- After 1 kilometer, turn left at TNO and BPRC, and immediately turn left into the parking lot.
- 10. Report to the security guard in the white booth for further instructions.