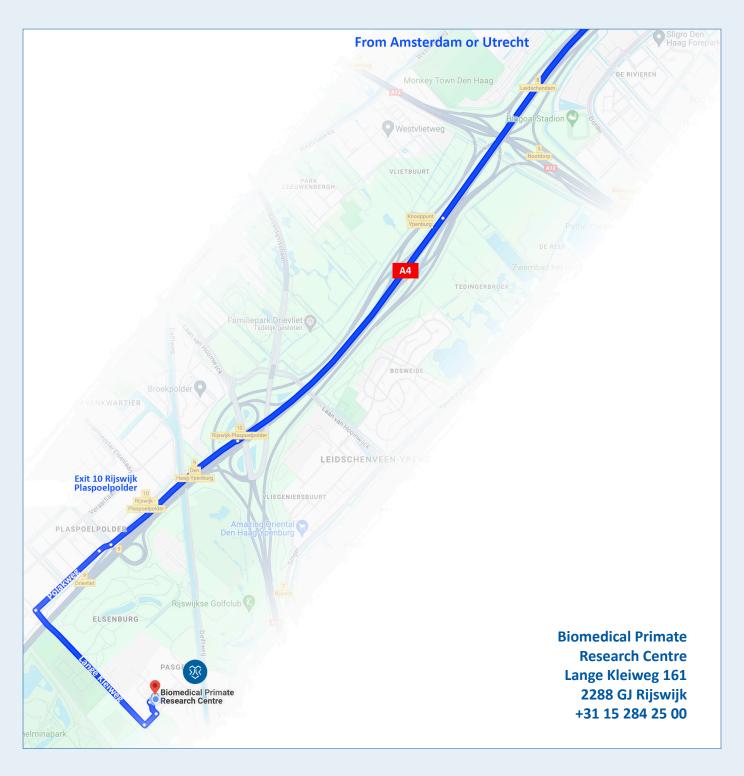

## **Route to BPRC from Amsterdam and Utrecht**

- 1. Take the A4 to Rijswijk.
- 2. Take exit 10-Rijswijk-Plaspoelpolder from the A4.
- 3. Continue on the Polakweg.
- 4. At the T-junction, turn left onto Lange Kleiweg.
- 5. After 1 kilometer turn left at TNO and BPRC and immediately turn left again into the parking lot.
- 6. Report to the security guard in the white booth for further instructions.